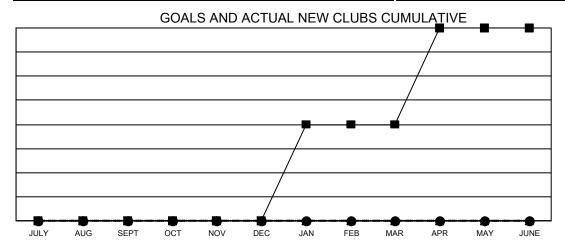

| Clubs                 |               |           |               |  |
|-----------------------|---------------|-----------|---------------|--|
| RESULTS FOR 2022-2023 |               |           |               |  |
| QUARTER               | NEW CLUB GOAL | NEW CLUBS | DROPPED CLUBS |  |
| JULY/AUG/SEPT         | 0             | 0         | 0             |  |
| OCT/NOV/DEC           | 0             | 0         | 0             |  |
| JAN/FEB/MAR           | 2             | 0         | 0             |  |
| APR/MAY/JUNE          | 2             | 0         | 2             |  |

■- CURRENT YEAR GOALS FOR NEW CLUBS

- CURRENT YEAR ACTUAL NEW CLUBS

▲ - LAST YEAR ACTUAL NEW CLUBS

MEMBER GROWTH NET GOAL

- MEMBER GROWTH ACTUAL

- LAST YEAR MEMBERSHIP ACTUAL

| DROPPED CLUBS: 2 |     | 62 CLUBS OF 123 ADDED 1 OR<br>MORE NEW MEMBERS | GENDER DISTRIBUTION           |                |
|------------------|-----|------------------------------------------------|-------------------------------|----------------|
|                  |     |                                                | MALE                          | 2,084 (72.44%) |
|                  |     |                                                | FEMALE                        | 793 (27.56%)   |
| DROPPED MEMBERS  |     |                                                | NON BINARY                    | 0 (0.00%)      |
| DECEASED         | 51  |                                                | PREFER NOT TO ANSWER          | 0 (0.00%)      |
| CLUB CANCELLED   | 13  |                                                | TOTAL FAMILY UNIT MEMBERS     | 606            |
| OTHER            | 218 | CLICK HERE FOR CUMULATIVE                      | TOTAL FAMILY UNIT MEMBERS     | 000            |
| TOTAL            | 282 | MEMBERSHIP DATA                                | FAMILY MEMBERS PAYING HALDUES | F 305          |