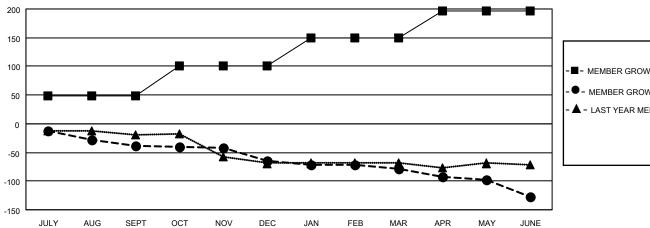

| ·           |             |                       |               |                  |              |  |
|-------------|-------------|-----------------------|---------------|------------------|--------------|--|
|             |             | RESULTS FOR 2022-2023 |               |                  |              |  |
| l           | QUARTER     | MEMBER GROW           | TH NET MEMBER | GROWTH DRC       | PPED         |  |
| l           |             | GOAL                  | ACT           | UAL MEMBER       | RS ACTUAI    |  |
| l           | JULY/AUG/SE | PT 48                 | 30            | (including<br>64 | g transfers) |  |
| l           | OCT/NOV/DE  | C 53                  | 41            | 65               |              |  |
| l           | JAN/FEB/MAF | ۹8 ع                  | 42            | 55               |              |  |
| APR/MAY/JUN |             | NE 48                 | 57            | 98               |              |  |
|             |             |                       |               |                  |              |  |

■- CURRENT YEAR GOALS FOR NEW CLUBS

- CURRENT YEAR ACTUAL NEW CLUBS

▲ - LAST YEAR ACTUAL NEW CLUBS

MEMBER GROWTH NET GOAL

- MEMBER GROWTH ACTUAL

- LAST YEAR MEMBERSHIP ACTUAL

| DROPPED CLUBS: 2 |     | 62 CLUBS OF 123 ADDED 1 OR<br>MORE NEW MEMBERS | GENDER DISTRIBUTION           |                |
|------------------|-----|------------------------------------------------|-------------------------------|----------------|
|                  |     |                                                | MALE                          | 2,084 (72.44%) |
|                  |     |                                                | FEMALE                        | 793 (27.56%)   |
| DROPPED MEMBERS  |     |                                                | NON BINARY                    | 0 (0.00%)      |
| DECEASED         | 51  |                                                | PREFER NOT TO ANSWER          | 0 (0.00%)      |
| CLUB CANCELLED   | 13  |                                                | TOTAL FAMILY UNIT MEMBERS     | 606            |
| OTHER            | 218 | CLICK HERE FOR CUMULATIVE                      | TOTAL FAMILY UNIT MEMBERS     | 000            |
| TOTAL            | 282 | MEMBERSHIP DATA                                | FAMILY MEMBERS PAYING HALDUES | F 305          |